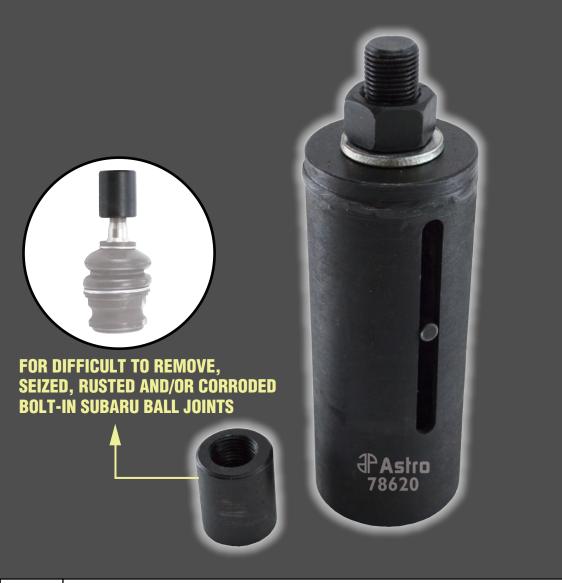

**Model # 78620** 

SUBARU BALL JOINT PULLER

**SALES AND MARKETING** 

1230 Santa Anita Avenue, Suite E South El Monte, CA 91733 Phone: (800) 221-9705 USA Toll Free

Fax: (877) 318-2194 Phone: (626) 228-3170 Fax: (626) 228-3124

372 Old US Highway 52 South Mount Airy, NC 27030 Applications

Subaru Baja 2003+, Forester 1998+, Impreza 1993+, Legacy 1990+, Outback 2000+ and more

DESIGNED FOR EASY USE WITH VEHICLE ON JACK STANDS USING A DEEP 24MM SOCKET AND IMPACT OR HAND WRENCH

OR USE INCLUDED 5/8-18 THREAD ADAPTER WITH ANY COMMON SLIDE HAMMER