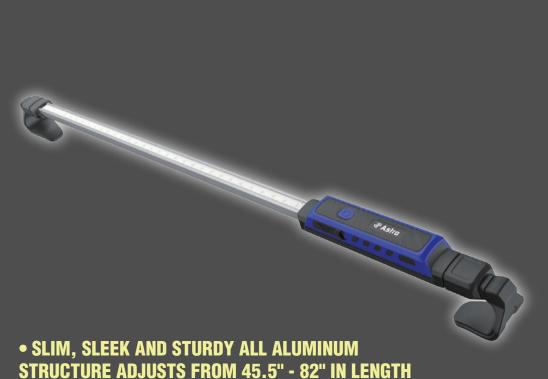

**1510 LUMEN SLIM ALUMINUM** RECHARGEABLE **UNDERHOOD** LIGHT

1230 Santa Anita Avenue, Suite E South El Monte, CA 91733 Phone: (800) 221-9705 **USA Toll Free** 

Fax: (877) 318-2194 Phone: (626) 228-3170 Fax: (626) 228-3124

372 Old US Highway 52 South Mount Airy, NC 27030

WITH INDEPENDENT SWIVEL TENSION HOOKS

 2.5-6HR RUN TIME WITH CHARGE LEVEL INDICATOR LIGHTS ON **BODY, 3HR CHARGE TIME WITH EXTRA LONG 16FT POWER CABLE** FOR OPTIONAL PLUGGED IN USE AND CHARGING

## **500-1510 LUMENS OF LIGHT** OUTPUT AND EVERYWHERE IN BETWEEN WITH THE POWER BUTTON DIMMING FUNCTION

E-mail: astrotools@astrotools.com WEBSITE: www.astrotools.com